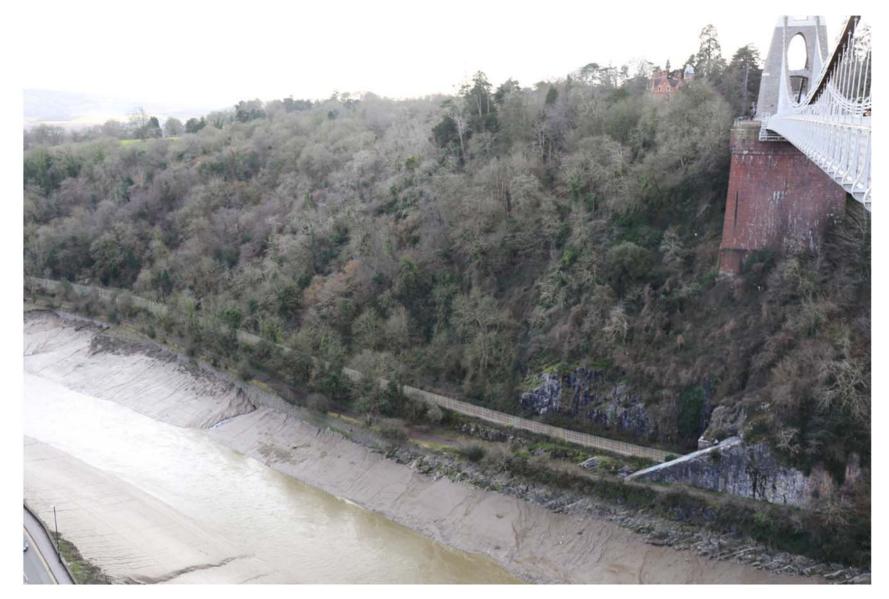

#### Indicative visuals of the proposed fencing in the Avon Gorge and in the vicinity of the Clifton Suspension Bridge

#### Indicative Visualisation of Paladin Fencing in the Avon Gorge from the Clifton Suspension Bridge

4