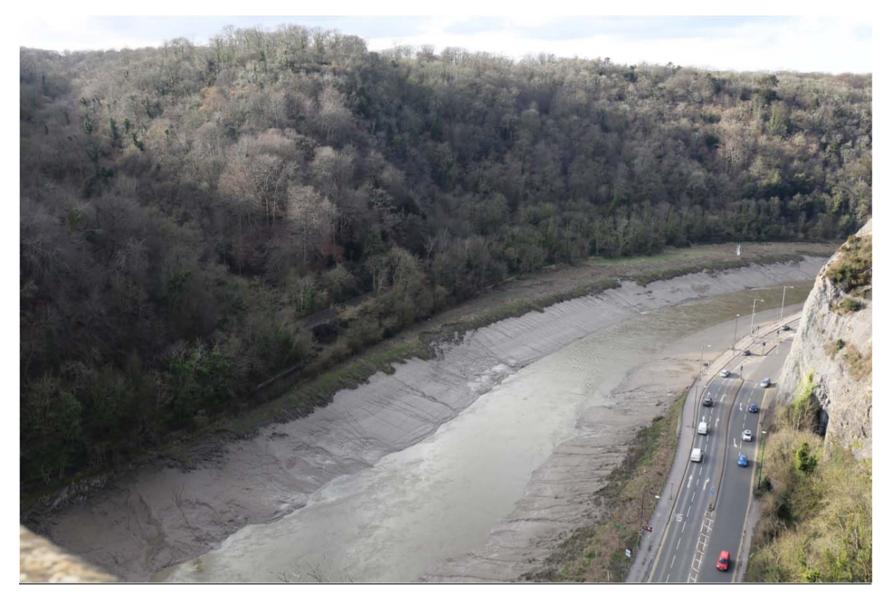

#### Indicative visuals of the proposed fencing in the Avon Gorge and in the vicinity of the Clifton Suspension Bridge

#### Indicative Visualisation of Paladin Fencing in the Avon Gorge and the vicinity of the Clifton Suspension Bridge