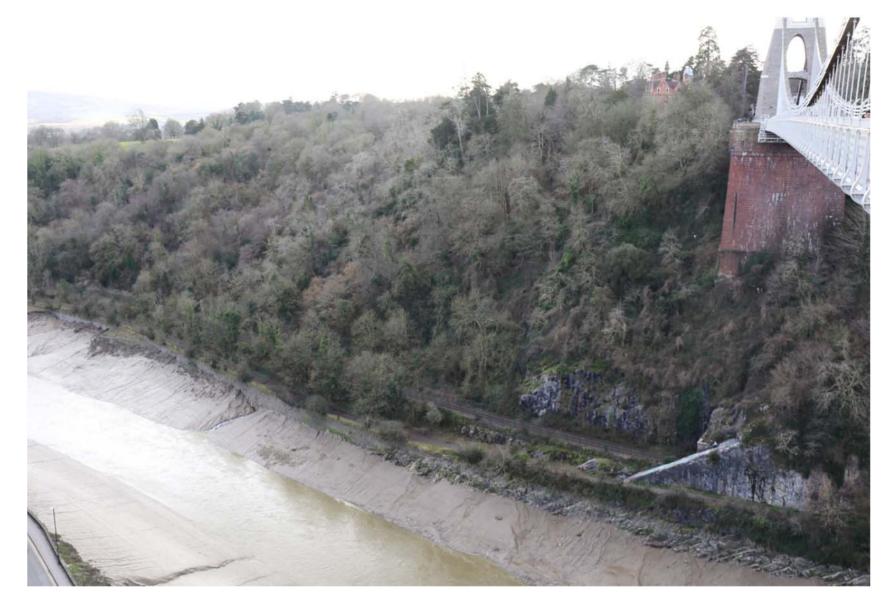

#### Indicative visuals of the proposed fencing in the Avon Gorge and in the vicinity of the Clifton Suspension Bridge

#### Indicative Visualisation of Paladin Fencing in the Avon Gorge from the Clifton Suspension Bridge