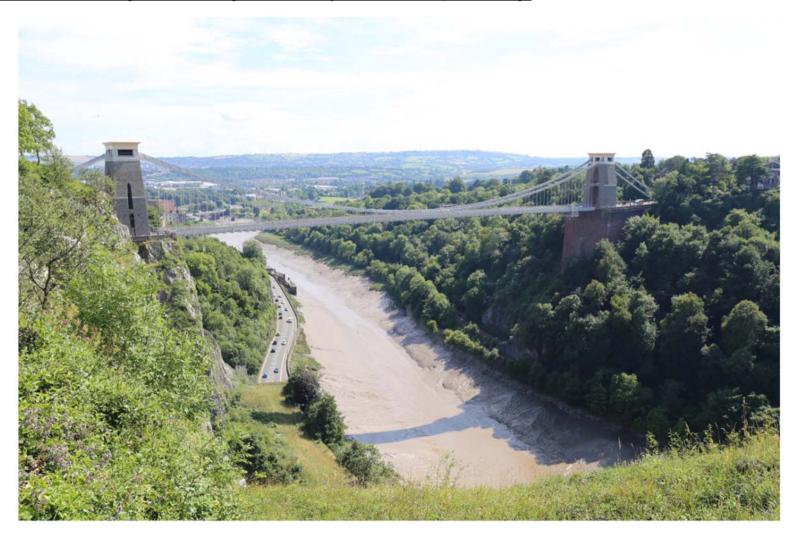

#### Indicative visuals of the proposed fencing in the Avon Gorge and in the vicinity of the Clifton Suspension Bridge

#### Indicative Visualisation of Paladin Fencing in the Avon Gorge and the vicinity of the Clifton Suspension Bridge